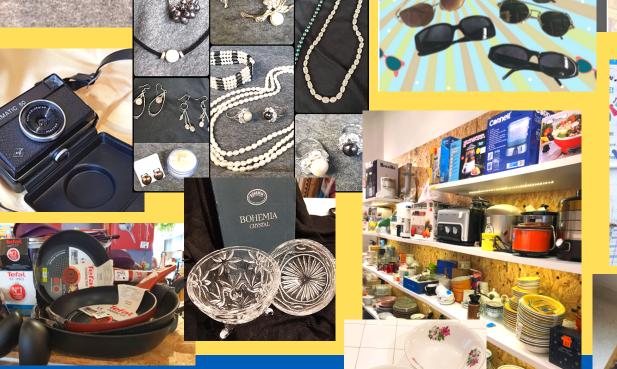

Customer faves include bags, small leather goods and accessories. Eagle-eyed shoppers are quick to snap up a Gucci, Prada, Chanel, Bottega or Loewe. Those who aren't as fast can still find some musthaves from Kate Spade, Tory Burch, Longchamp, Marc Jacobs, Furla, Coach and more.

### **BOLD & BEAUTIFUL**

Need some statement pieces to refash your wardrobe? We've got you covered with sunglasses, costume & fine jewellery, scarves and belts galore!

## BESPOKE KITCHEN BRANDS & QUIRKY VINTAGE MUST-HAVES

Some shoppers head straight to the back of the Shop where household & kitchen items as well as quirky novelties are displayed. Aspiring chefs and savvy thrifters can be found combing through the shelves, looking for kitchen appliances, unique or quirky crockery that will add to their culinary collection or make their Instagrams even more drool-worthy.