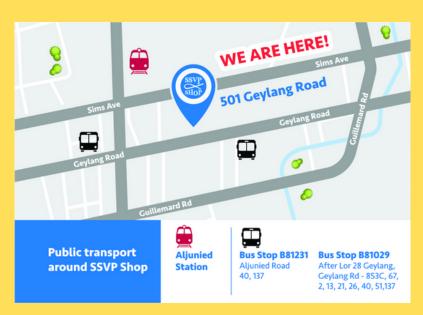

Operating Hours: Tuesday to Sunday (10am – 4pm) Closed on Monday

Location: 501 Geylang Road (between Lorong 27 and Lorong 27A Geylang),

Singapore 389459

(5-min walk from Aljunied MRT Station)

Tel: 6974 2480