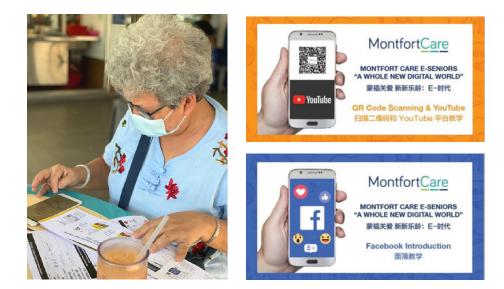

### **PROJECT E-SENIOR**

This initiative stands in the gap to help the seniors in our community kickstart and jump on the online bandwagon. The elderly are taught the fundamental usage of the five common social interactive platforms; WhatsApp, Facebook, Zoom, QR code scanning and YouTube.

#### 《快乐在"疫"起》 -HAPPY TOGETHER

Launched on 13 April and for a period of 7 weeks, it was a Facebook and YouTube-linked interactive platform where like-minded seniors gathered in the cyber space to engage in different activities every day.