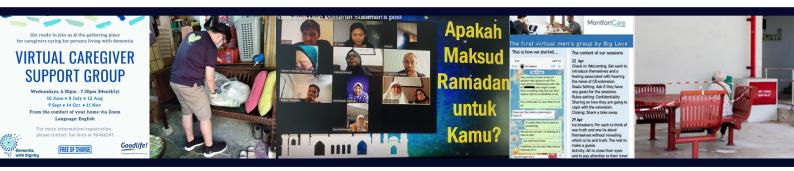

# VIRTUAL SUPPORT

While we are all doing our part by staying home, the challenges we face have not abated. It is easy to feel alone when we lose access to our communities! Reaching out through digital means, we ran some groups for those we serve.

Spotlighted here: Malay Groupwork for our seniors to support them to manage fasting as well as chronic illnesses; virtual support for those caring for persons living with dementia; and a men's support group run by our practitioners from Big Love Child Protection Specialist Centre.