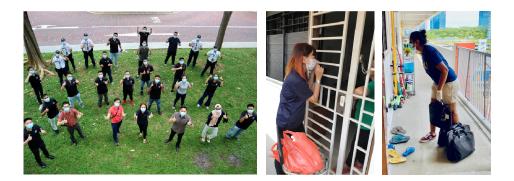

### SAFE DISTANCING AMBASSADORS

Partnering with URA and HDB, Montfort Care staff volunteered as Care/ Safe Distancing Ambassadors at various hot spots in Singapore, educating the public on the importance of safe distancing. On the ground, our social workers also identified those requiring systemic support and further follow up.